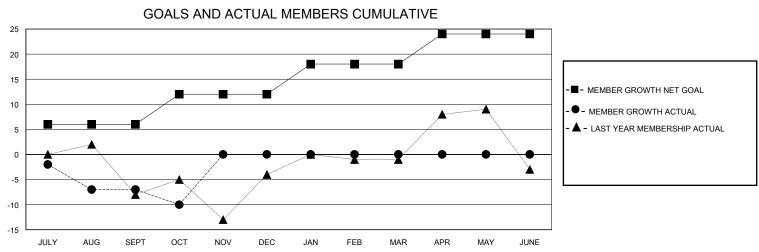

## District 27 C1

GMT: LOCATION WISCONSIN GMT CA

| Clubs                 |               |           |               | Members               |                       |                         |                                                    |
|-----------------------|---------------|-----------|---------------|-----------------------|-----------------------|-------------------------|----------------------------------------------------|
| RESULTS FOR 2024-2025 |               |           |               | RESULTS FOR 2024-2025 |                       |                         |                                                    |
| QUARTER               | NEW CLUB GOAL | NEW CLUBS | DROPPED CLUBS | QUARTER MEMB          | ER GROWTH NET<br>GOAL | MEMBER GROWTH<br>ACTUAL | DROPPED<br>MEMBERS ACTUAL<br>(including transfers) |
| JULY/AUG/SEPT         | 0             | 0         | 0             | JULY/AUG/SEPT         | 6                     | 16                      | 21                                                 |
| OCT/NOV/DEC           | 1             | 0         | 0             | OCT/NOV/DEC           | 6                     | 5                       | 8                                                  |
| JAN/FEB/MAR           | 0             | 0         | 0             | JAN/FEB/MAR           | 6                     | 0                       | 0                                                  |
| APR/MAY/JUNE          | 0             | 0         | 0             | APR/MAY/JUNE          | 6                     | 0                       | 0                                                  |